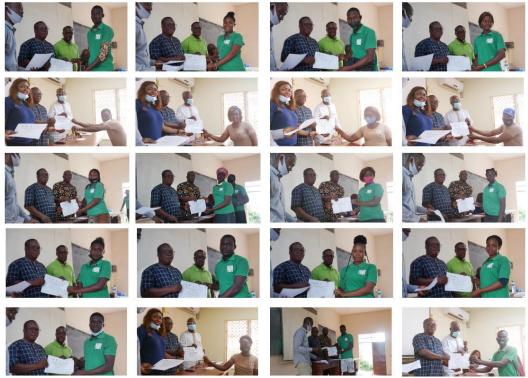

### Activity 2.7. Certification of trainees after training by ABUAD

Five hundred and fifty-five (545) youths (Table 5) were trained, of which 247 of them were trained in Nigeria and 298 in Republic of Benin. At the end of the training program, all the trained youths received a certificate of achievement in Agribusiness Enterprise. ABUAD was responsible for producing all the Training Certificates used in Nigeria and Benin Republic. All the training certificates were produced both in French and English version for trained youths both from Benin Republic and Nigeria respectively (Figures 6 and 7).

**Figure 6.** Samples of French and English versions of training certificate developed.

**Figure 7.** Some training certificates of participation awarding sessions for trained youths in Nigeria and Benin Republic.