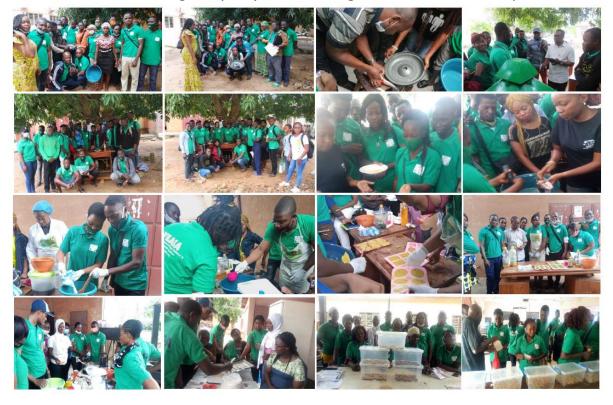

### Activity 4.1 Training in technical skills and knowledge in processing farm produce.

The technical training of youth was in production and value addition of the selected commodity. Identification of products processed from the selected commodity was done prior to the commencement of the training. The trainees learnt different types of product for variety of appropriate processing; know the combination of ingredients and standard formula mixture required for processed products; understand the process involved in the machinery operation and equipment required for producing target product; understand shelf life, different storage conditions, maintenance of quality standard of processed product to retain the quality; packaging and quality control measures (Table 10 and Figure 11).

**Figure 11.** Training in technical skills and knowledge in processing farm produce.