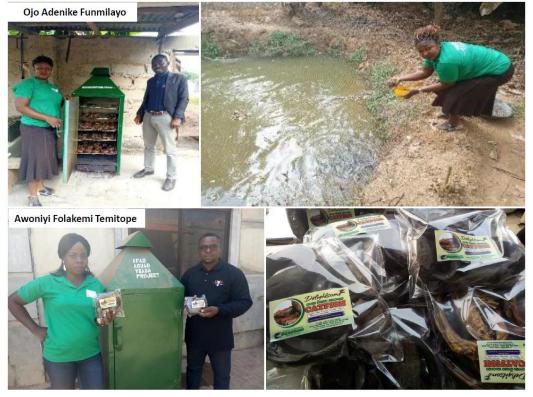

with 75% of these agribusiness enterprises are already making significant monthly progress with monthly profits of between 75-80% of input capital. Besides, among these high profit-making enterprises, some are now accommodating and giving required technical supports to some of their trained colleague with grants that are not doing very well in their agribusinesses. In the overall enterprises' performance, 75% of youths in these agribusinesses are well encouraged that their businesses are progressing well in terms of increase growth and profits. There will be follow up monitoring of

enterprises of these 324 trained youths with grants in 2021 along with 470 youths that received grants in 2020.



**Figure 16.** Assessment of grants monitoring among 324 trained youths with grants in 2019.



**Figure 17.** Example of teamwork as producer and processor in Nigeria: They were trained for fish value addition working together to establish fish production business.



**Figure 18.** Example of an entrepreneur who is both a producer and a processor employing and training others in Nigeria: She was trained for fish value addition and also establish fish production agribusiness entrepreneur.



**Figure 19.** Examples of teamwork as producer in Nigeria: They were trained for fish production agribusiness entrepreneurs.



**Figure 20.** Examples of teamwork as processors training others in the business in Nigeria: They were trained for fish, moringa and mango value additions agribusiness entrepreneurs.



**Figure 21.** Examples of teamwork as producers that have invested a lot into t