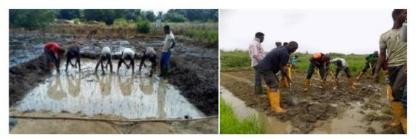

### Activity 3.4. Safe and efficient use of pesticides.

Five hundred and fifty-five (545) youths (Table 5) were trained on efficient use of pesticides for pest control agents against a variety of pests in rice, cassava, maize, soybean/cowpea, mango, moringa and fishpond environment, insecticides to control specific insects, herbicides for weed control, fungicides for fungi, and rodenticides for the control of rodents were practically demonstrated. The use of herbicides as an efficient method of weed control was emphasized. The training was practical, and the trainees applied the herbicide on the demonstration field (Figure 8). They were introduced to Preemergence, emergence and post emergence application of herbicides. Despite their popularity, improper and careless usage of pesticides has resulted to undesirable effects on people, livestock, non-target organisms and the environment in the fields. Trained on tips for appropriate use during or before application of pesticides to avoid adverse effect which are as follows:

**Figure 8.** Trainee applying herbicide and pesticides on crop demonstration field production system.