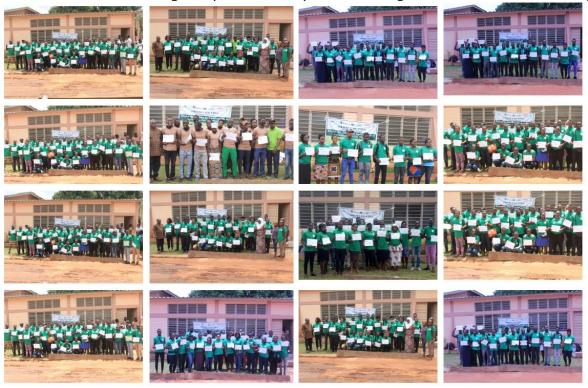

### Activity 2.7. Certification of trainees after training by ABUAD

Five hundred and fifty-five (545) youths (Table 5) were trained, of which 247 of them were trained in Nigeria and 298 in Republic of Benin. At the end of the training program, all the trained youths received a certificate of achievement in Agribusiness Enterprise. ABUAD was responsible for producing all the Training Certificates used in Nigeria and Benin Republic. All the training certificates were produced both in French and English version for trained youths both from Benin Republic and Nigeria respectively (Figures 6 and 7).

**Figure 6.** Samples of French and English versions of training certificate developed.

**Figure 7.** Some training certificates of participation awarding sessions for trained youths in Nigeria and Benin Republic.