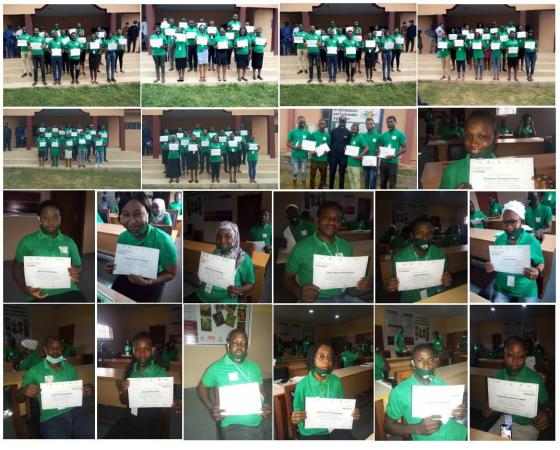

### Activity 2.7. Certification of trainees after training by ABUAD

Five hundred and fifty-five (545) youths (Table 5) were trained, of which 247 of them were trained in Nigeria and 298 in Republic of Benin. At the end of the training program, all the trained youths received a certificate of achievement in Agribusiness Enterprise. ABUAD was responsible for producing all the Training Certificates used in Nigeria and Benin Republic. All the training certificates were produced both in French and English version for trained youths both from Benin Republic and Nigeria respectively (Figures 6 and 7).

**Figure 6.** Samples of French and English versions of training certificate developed.

**Figure 7.** Some training certificates of participation awarding sessions for trained youths in Nigeria and Benin Republic.