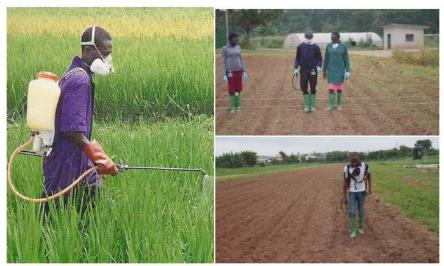

### Activity 3.4. Safe and efficient use of pesticides.

Five hundred and fifty-five (545) youths (Table 5) were trained on efficient use of pesticides for pest control agents against a variety of pests in rice, cassava, maize, soybean/cowpea, mango, moringa and fishpond environment, insecticides to control specific insects, herbicides for weed control, fungicides for fungi, and rodenticides for the control of rodents were practically demonstrated. The use of herbicides as an efficient method of weed control was emphasized. The training was practical, and the trainees applied the herbicide on the demonstration field (Figure 8). They were introduced to Preemergence, emergence and post emergence application of herbicides. Despite their popularity, improper and careless usage of pesticides has resulted to undesirable effects on people, livestock, non-target organisms and the environment in the fields. Trained on tips for appropriate use during or before application of pesticides to avoid adverse effect which are as follows:

**Figure 8.** Trainee applying herbicide and pesticides on crop demonstration field production system.