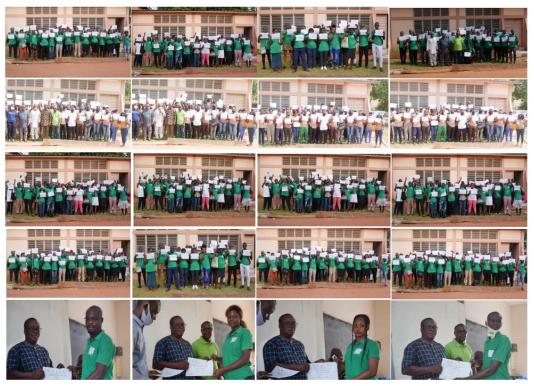

### Activity 2.7. Certification of trainees after training by ABUAD

Five hundred and fifty-five (545) youths (Table 5) were trained, of which 247 of them were trained in Nigeria and 298 in Republic of Benin. At the end of the training program, all the trained youths received a certificate of achievement in Agribusiness Enterprise. ABUAD was responsible for producing all the Training Certificates used in Nigeria and Benin Republic. All the training certificates were produced both in French and English version for trained youths both from Benin Republic and Nigeria respectively (Figures 6 and 7).

**Figure 6.** Samples of French and English versions of training certificate developed.

**Figure 7.** Some training certificates of participation awarding sessions for trained youths in Nigeria and Benin Republic.