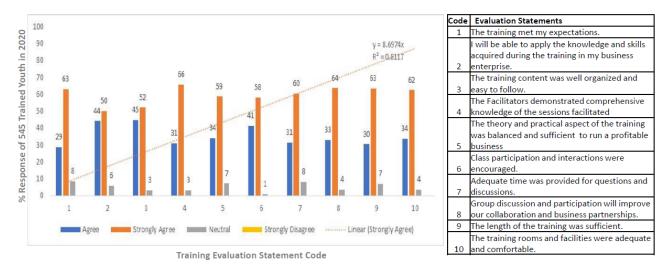

ess, agreed that class participation and interaction were encouraged during the training program, agreed that adequate time was provided for questions and discussion, agreed that group discussion and participation would improve their collaboration and business partnerships, agreed that the training duration was sufficient, and also agreed that the training rooms and facilities were adequate and comfortable (Figures 33).

However, the analysis revealed the overall training rating to be 81% as "excellent" while the remaining 19 % gave the overall rating of the training as "good" (Figures 33). This consequently meant that all the 545 trained youths accepted the agribusiness training as opportunities to improve their agribusiness skills towards achieving improved income and rural livelihood.



**Figure 33.** Training evaluation analysis of 10 parameters from 545 trained youths' feedback from Nigeria and Benin Republic.

# Financial and fiduciary management

The total approved fund budgeted for 2020 was UD\$845,982 and ABUAD received a total of US\$ 877,312 funds from IFAD on 16 March 2020 and on 13 May 2020 for conducting 2020 project activities and for balance of 2019 project activities. Out of the received fund, ABUAD transferred US\$12,000 fund to University of Abomey-Calavi Benin Republic, US\$183,744 fund to IITA, and US\$177,012.00 fund to AfricaRice as total for balance of year one and advance of year two. Although ABUAD received UD\$845,982 fund from IFAD on 13 May 2020, a total of US\$792,505 was spent between 1 April 2020 and 31 March 2021 for conducting 2020 project