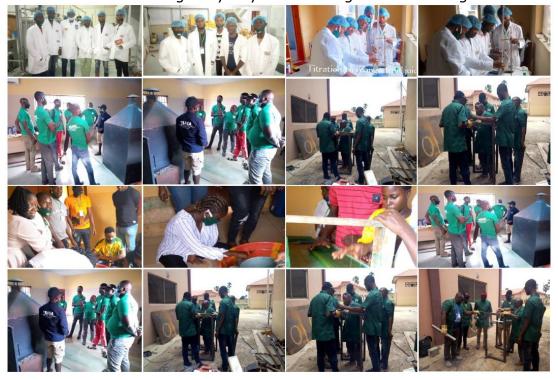

### Activity 3.4. Safe and efficient use of pesticides.

Five hundred and fifty-five (545) youths (Table 5) were trained on efficient use of pesticides for pest control agents against a variety of pests in rice, cassava, maize, soybean/cowpea, mango, moringa and fishpond environment, insecticides to control specific insects, herbicides for weed control, fungicides for fungi, and rodenticides for the control of rodents were practically demonstrated. The use of herbicides as an efficient method of weed control was emphasized. The training was practical, and the trainees applied the herbicide on the demonstration field (Figure 8). They were introduced to Preemergence, emergence and post emergence application of herbicides. Despite their popularity, improper and careless usage of pesticides has resulted to undesirable effects on people, livestock, non-target organisms and the environment in the fields. Trained on tips for appropriate use during or before application of pesticides to avoid adverse effect which are as follows:

**Figure 8.** Trainee applying herbicide and pesticides on crop demonstration field production system.

### Activity 3.5. Soil fertility management

Five hundred and fifty-five (545) youths (Table 5) were trained on soil fertility management. This activity was carried out as a combination of in-class, on-field, and laboratory sessions. It introduced the participants to the importance of soil fertility management. The trainees were taught how to take soil samples with good representation of the total field area for soil nutrient characterization in the laboratory (Figures 9 and 10). Trainees were exposed to field practical lectures on sustainable, healthy and productive agricultural systems to feed our continuously growing population.

**Figure 9.** Training on soil collection methodologies on the field.

Figure 10. Training on efficient water use at farm level including irrigation.