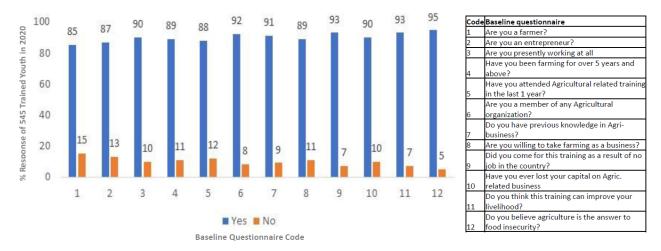

e members of agricultural organizations or who possessed agribusiness knowledge, no matter how little, prior to the training program have been documented. Besides, additional information includes willingness to take farming as a business, participation in training program because of no job, capital losses in agriculture-related business, capacity of training to improve livelihood, and agriculture is the answer to food insecurity (Figure 31). These findings revealed that more trained youths are willing to take farming as a business and participated in the training program as a result of no job. Some few numbers of trained have lost capital in one form of agribusiness in time past and was the reason for attending the training to improve their capacity, food security, income and livelihood.



**Figure 31.** Baseline questionnaire analysis of 12 parameters on 545 trained youths from Nigeria and Benin Republic.



**Figure 32.** Gender analysis of 545 trained youths and 470 trained youths with grants from Nigeria and Benin Republic.

#### **Training Evaluation**

At the end of the training program the trainees were required to provide feedback on the entire training program. Information now available for the 545 trained youths from Nigeria and Benin Republic in 2020 using the questionnaires such as training expectation, knowledge application, training content, competence of the training facilitators, theory and practical training, participation and interaction, questions and discussion, group discussion and participation, training duration, training facilities, and overall trai