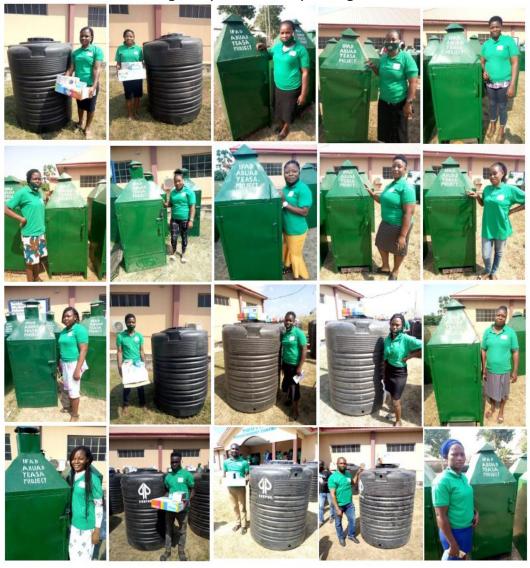

|             |                                 |  |  |  |  |

**Annex 1.12a:** Picture gallery of youth training sessions in Nigeria.



Annex 1.12b: Picture gallery of youth training sessions in Nigeria.



Annex 1.12c: Picture gallery of youth training sessions in Nigeria.



**Annex 1.13a:** Picture gallery of trained youth training certification in Nigeria.



Annex 1.13b: Picture gallery of trained youth training certification in Nigeria.



Annex 1.13c: Picture gallery of trained youth training certification in Nigeria.



Annex 1.14a: Picture gallery of trained youth grant award certification in Nigeria.



Annex 1.14b: Picture gallery of trained youth grant award certification in Nigeria.



Annex 1.14c: Picture gallery of trained youth grant award certification in Nigeria.



### **Annex 2:** Trained participants in Benin Republic.

**Annex 2.1:** List of youths that participated in the online training on rice seed production technologies and value addition in Benin Republic.

|     | mologics and value dadic               | • • • • • • • • • • • • • • • • • • • • |                     |
|-----|----------------------------------------|-----------------------------------------|---------------------|
| S/N | Name                                   | Phone number                            | Commodity           |
| 1   | DENADOU Segla Flurence Milardo         | 67596440                                | Rice Production     |
| 2   | AGNOUKOUKOU Mawouwêtin Marturin        | 61843124                                | Rice Production     |
| 3   | ASSOUKPA Koudousse