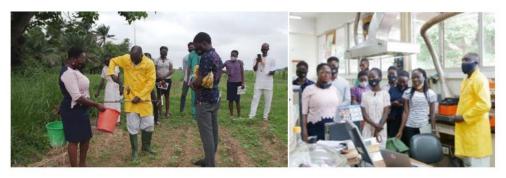

### Activity 3.5. Soil fertility management

Five hundred and fifty-five (545) youths (Table 5) were trained on soil fertility management. This activity was carried out as a combination of in-class, on-field, and laboratory sessions. It introduced the participants to the importance of soil fertility management. The trainees were taught how to take soil samples with good representation of the total field area for soil nutrient characterization in the laboratory (Figures 9 and 10). Trainees were exposed to field practical lectures on sustainable, healthy and productive agricultural systems to feed our continuously growing population.

**Figure 9.** Training on soil collection methodologies on the field.