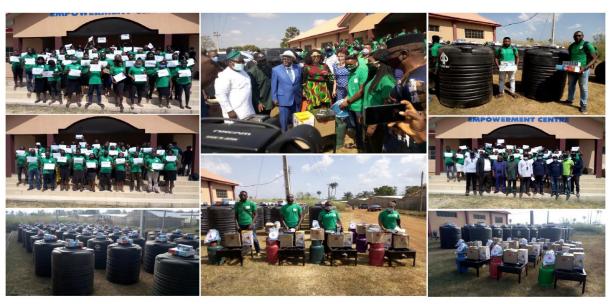

Republic. The project Grant Awards Certificates were produced both in French and English versions for trained youths both from Benin Republic and Nigeria respectively. Samples of YEASA Grant Awards Certificates are below (Figure 13). The project year two activities produced 545 trained youths out of which 470 have received Grant Awards Certificates as well as been offered employment by given to them both equipment and cash grants to begin their agribusinesses in their respective rural areas (Figures 13-15; Tables 18-23). Thus, a total of \$235,000 USD has been invested in the form of grants to create employment for 470 youths to begin their agribusinesses in their respective rural areas.



**Figure 13.** Samples of French and English Versions of YEASA Grant Award Certificate Developed.



**Figure 14.** Some grants awards ceremonies in Nigeria.



Figure 15. Some grants awards ceremonies in Benin Republic.

**Table 18.** ABUAD trained youths' starter pack grant awards for Nigeria.

| Business                                                           | Number of | Grant Award Per                                                                                                                | Total (₦)               |                                        |            |  |
|--------------------------------------------------------------------|-----------|--------------------------------------------------------------------------------------------------------------------------------|-------------------------|----------------------------------------|------------|--|
| Enterpris