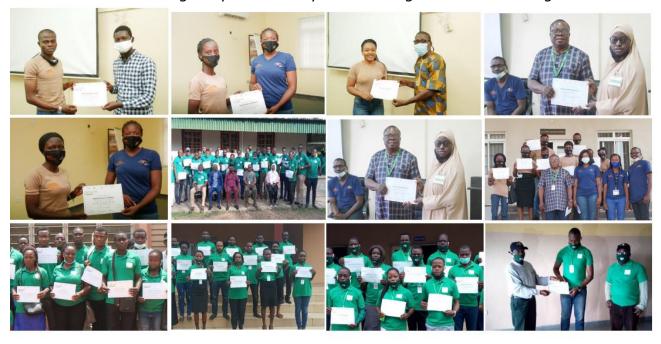

### Activity 2.7. Certification of trainees after training by ABUAD

Five hundred and fifty-five (545) youths (Table 5) were trained, of which 247 of them were trained in Nigeria and 298 in Republic of Benin. At the end of the training program, all the trained youths received a certificate of achievement in Agribusiness Enterprise. ABUAD was responsible for producing all the Training Certificates used in Nigeria and Benin Republic. All the training certificates were produced both in French and English version for trained youths both from Benin Republic and Nigeria respectively (Figures 6 and 7).

**Figure 6.** Samples of French and English versions of training certificate developed.

**Figure 7.** Some training certificates of participation awarding sessions for trained youths in Nigeria and Benin Republic.