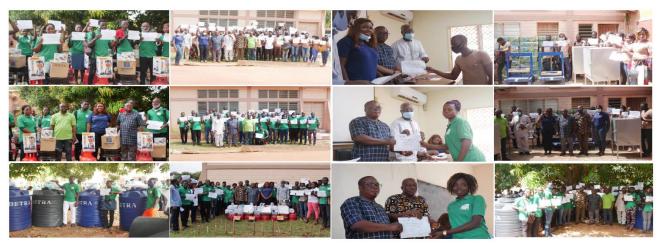

ed both in French and English versions for trained youths both from Benin Republic and Nigeria respectively. Samples of YEASA Grant Awards Certificates are below (Figure 13). The project year two activities produced 545 trained youths out of which 470 have received Grant Awards Certificates as well as been offered employment by given to them both equipment and cash grants to begin their agribusinesses in their respective rural areas (Figures 13-15; Tables 18-23). Thus, a total of \$235,000 USD has been invested in the form of grants to create employment for 470 youths to begin their agribusinesses in their respective rural areas.



**Figure 13.** Samples of French and English Versions of YEASA Grant Award Certificate Developed.



**Figure 14.** Some grants awards ceremonies in Nigeria.



Figure 15. Some grants awards ceremonies in Benin Republic.

**Table 18.** ABUAD trained youths' starter pack grant awards for Nigeria.

| Business                                                           | Number of | Grant Award Per                                                                                                                | Total (₦)               |                                        |            |  |
|--------------------------------------------------------------------|-----------|--------------------------------------------------------------------------------------------------------------------------------|-------------------------|----------------------------------------|------------|--|
| Enterprise                                                         |