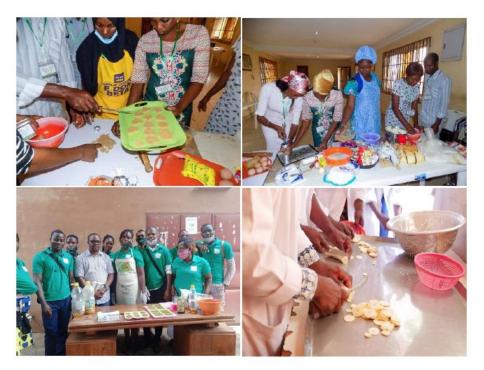

### Activity 4.1 Training in technical skills and knowledge in processing farm produce.

The technical training of youth was in production and value addition of the selected commodity. Identification of products processed from the selected commodity was done prior to the commencement of the training. The trainees learnt different types of product for variety of appropriate processing; know the combination of ingredients and standard formula mixture required for processed products; understand the process involved in the machinery operation and equipment required for producing target product; understand shelf life, different storage conditions, maintenance of quality standard of processed product to retain the quality; packaging and quality control measures (Table 10 and Figure 11).

**Figure 11.** Training in technical skills and knowledge in processing farm produce.