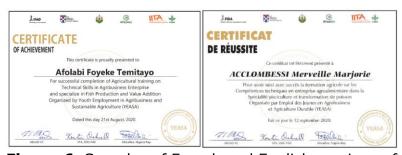

### Activity 2.7. Certification of trainees after training by ABUAD

Five hundred and fifty-five (545) youths (Table 5) were trained, of which 247 of them were trained in Nigeria and 298 in Republic of Benin. At the end of the training program, all the trained youths received a certificate of achievement in Agribusiness Enterprise. ABUAD was responsible for producing all the Training Certificates used in Nigeria and Benin Republic. All the training certificates were produced both in French and English version for trained youths both from Benin Republic and Nigeria respectively (Figures 6 and 7).

**Figure 6.** Samples of French and English versions of training certificate developed.

**Figure 7.** Some training certificates of participation awarding sessions for trained youths in Nigeria and Benin Republic.