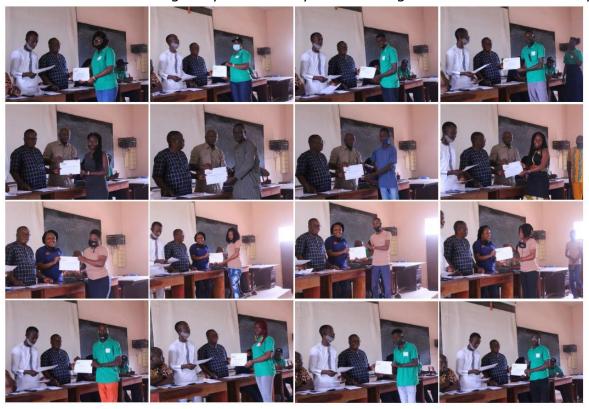

### Activity 2.7. Certification of trainees after training by ABUAD

Five hundred and fifty-five (545) youths (Table 5) were trained, of which 247 of them were trained in Nigeria and 298 in Republic of Benin. At the end of the training program, all the trained youths received a certificate of achievement in Agribusiness Enterprise. ABUAD was responsible for producing all the Training Certificates used in Nigeria and Benin Republic. All the training certificates were produced both in French and English version for trained youths both from Benin Republic and Nigeria respectively (Figures 6 and 7).

**Figure 6.** Samples of French and English versions of training certificate developed.

**Figure 7.** Some training certificates of participation awarding sessions for trained youths in Nigeria and Benin Republic.