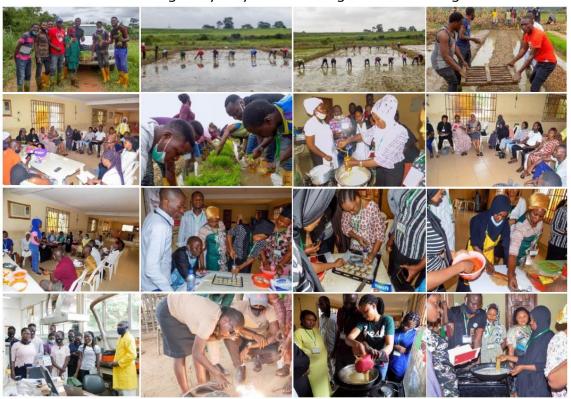

### Activity 4.1 Training in technical skills and knowledge in processing farm produce.

The technical training of youth was in production and value addition of the selected commodity. Identification of products processed from the selected commodity was done prior to the commencement of the training. The trainees learnt different types of product for variety of appropriate processing; know the combination of ingredients and standard formula mixture required for processed products; understand the process involved in the machinery operation and equipment required for producing target product; understand shelf life, different storage conditions, maintenance of quality standard of processed product to retain the quality; packaging and quality control measures (Table 10 and Figure 11).

**Figure 11.** Training in technical skills and knowledge in processing farm produce.

### Activity 4.3 Training in integration of producers and youth entrepreneur processors in the agro-food value chains.

Five hundred and fifty-five (545) youths (Table 5) were trained on how to recognize collaborators and stakeholders in their respective value chain as a means of building sustainable businesses. Value chain actors, activities and linages was included as part of the training sessions. The youths were taught to identify collaborators in their respective value chain as a means of building sustainable businesses. Some of the trained youths decided to form producer- processor partnership, where raw materials are sourced from fellow trainees and then processed to the final product.