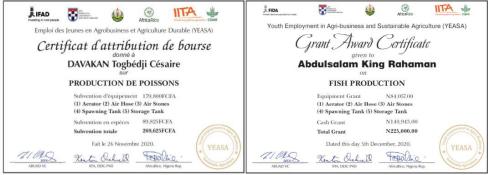

AD was responsible for producing all project Grant Awards Certificates used both in Nigeria and Benin Republic. The project Grant Awards Certificates were produced both in French and English versions for trained youths both from Benin Republic and Nigeria respectively. Samples of YEASA Grant Awards Certificates are below (Figure 13). The project year two activities produced 545 trained youths out of which 470 have received Grant Awards Certificates as well as been offered employment by given to them both equipment and cash grants to begin their agribusinesses in their respective rural areas (Figures 13-15; Tables 18-23). Thus, a total of \$235,000 USD has been invested in the form of grants to create employment for 470 youths to begin their agribusinesses in their respective rural areas.



**Figure 13.** Samples of French and English Versions of YEASA Grant Award Certificate Developed.



**Figure 14.** Some grants awards ceremonies in Nigeria.



Figure 15. Some grants awards ceremonies in Benin Republic.

**Table 18.** ABUAD trained youths' starter pack grant awards for Nigeria.

| Business                                                           | Number of | Grant Award Per                                                                                                                | Total (₦)               |                                        |            |  |
|--------------------------------------------------------------------|-----------|---------------------------------------------------------------------------------------------------------------------------