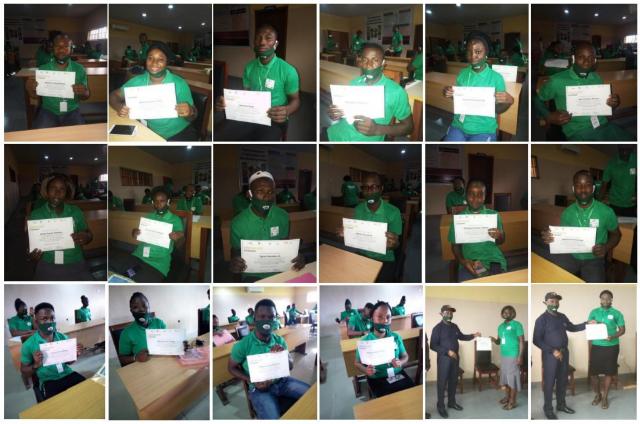

### Activity 2.7. Certification of trainees after training by ABUAD

Five hundred and fifty-five (545) youths (Table 5) were trained, of which 247 of them were trained in Nigeria and 298 in Republic of Benin. At the end of the training program, all the trained youths received a certificate of achievement in Agribusiness Enterprise. ABUAD was responsible for producing all the Training Certificates used in Nigeria and Benin Republic. All the training certificates were produced both in French and English version for trained youths both from Benin Republic and Nigeria respectively (Figures 6 and 7).

**Figure 6.** Samples of French and English versions of training certificate developed.

**Figure 7.** Some training certificates of participation awarding sessions for trained youths in Nigeria and Benin Republic.