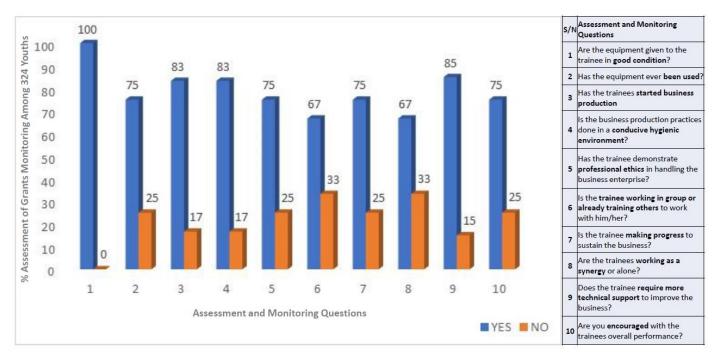

ithout grants. These teaming-up work has increased successful working traffic at the enterprises with 75% of these agribusiness enterprises are already making significant monthly progress with monthly profits of between 75-80% of input capital. Besides, among these high profit-making enterprises, some are now accommodating and giving required technical supports to some of their trained colleague with grants that are not doing very well in their agribusinesses. In the overall enterprises' performance, 75% of youths in these agribusinesses are well encouraged that their businesses are progressing well in terms of increase growth and profits. There will be follow up monitoring of

enterprises of these 324 trained youths with grants in 2021 along with 470 youths that received grants in 2020.



**Figure 16.** Assessment of grants monitoring among 324 trained youths with grants in 2019.



**Figure 17.** Example of teamwork as producer and processor in Nigeria: They were trained for fish value addition working together to establish fish production business.



**Figure 18.** Example of an entrepreneur who is both a producer and a processor employing and training others in Nigeria: She was trained for fish value addition and also establish fish production agribusiness entrepreneur.



**Figure 19.** Examples of teamwork as producer in Nigeria: They were trained for fish production agribusiness entrepreneurs.



**Figure 20.** Examples of teamwork as processors training others in the business in Nigeria: They were trained for fish, moringa and mango value additions agribusiness en