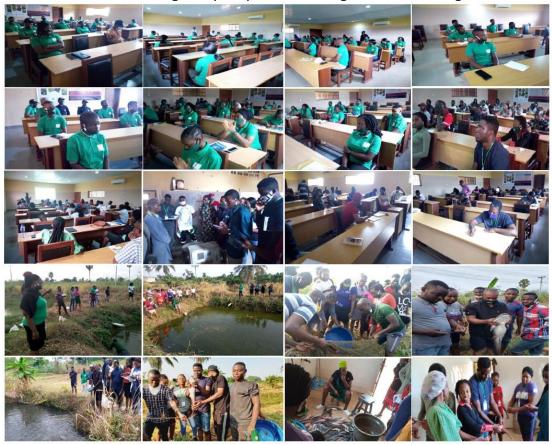

### Activity 2.3. Small business management training.

Five hundred and fifty-five (545) youths (Table 5) went through small business management training. The small business management training was part of the entrepreneurial skills training facilitated. The trained youths acquired skills in operational and management of business and technical skills to develop commercial products, services, business planning and organisation. Additional skills acquired by the trained youths include, transferable skills - business and entrepreneurship skills (market research and analysis, preparation of business plans and apprenticeship), financial literacy and capability (money management, cost and revenue projections, financial management, and basic accounting) and bank literacy (use of financial services), employability and "soft" skills - job search and networking, communication, customer relations and leadership, and life skills - cognitive skills for analysis and use of information, personal skills for managing oneself, and inter-personal skills for communicating and interacting effectively with others.

## Activity 2.5. Life skills training; personal interaction and negotiation in the marketplace, selling and business administration.

Five hundred and fifty-five (545) youths went through the life skills training (Tables 5 and 7). Video presentations were developed and included as part of the online training program, and time allotted for interactive sessions on the soft-skill modules during the on-site training.

### Activity 2.6. Complementary training in information including Information communications technology (ICT) and vocational skills.

Five hundred and fifty-five (545) youths (Table 5) went through the complementary training in information including Information communications technology (ICT) and vocational skills. The program on Information Communication Technology (ICT), guides the trainees through the process of learning the business fundamentals of a small business including developing marketing strategies and managing the business for success. All the trained youth learnt about legal issues, ethical standards, vital selling skills, networking and customer service. Furthermore, they learnt how to operate a small business, market their product/service, and manage people including real-life experience general knowledge and awareness of significant issues in the workplace and in the trainee's professional development.

### Activity 2.7. Certification of trainees after training by ABUAD

Five hundred and fifty-five (545) youths (Table 5) were trained, of which 247 of them were trained in Nigeria and 298 in Republic of Benin. At the end of the training program, all the trained youths received a certificate of achievement in Agribusiness Enterprise. ABUAD was responsible for producing all the Training Certificates used in Nigeria and Benin Republic. All the training certificates were produced both in French and English version for trained youths both from Benin Republic and Nigeria respectively (Figures 6 and 7).

**Figure 6.** Samples of French and English versions of training certificate developed.

**Figure 7.** Some training certificates of participation awarding sessions for trained youths in Nigeria and Benin Republic.