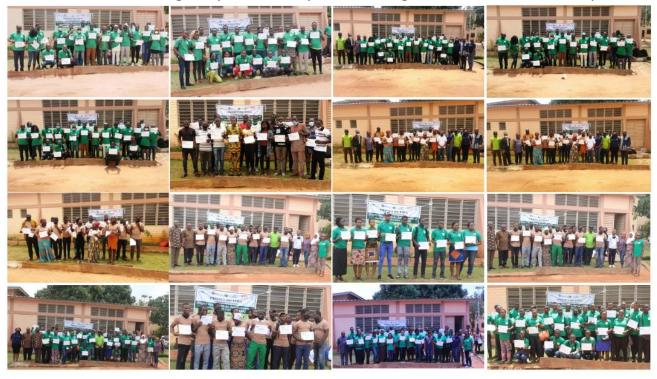

### Activity 2.7. Certification of trainees after training by ABUAD

Five hundred and fifty-five (545) youths (Table 5) were trained, of which 247 of them were trained in Nigeria and 298 in Republic of Benin. At the end of the training program, all the trained youths received a certificate of achievement in Agribusiness Enterprise. ABUAD was responsible for producing all the Training Certificates used in Nigeria and Benin Republic. All the training certificates were produced both in French and English version for trained youths both from Benin Republic and Nigeria respectively (Figures 6 and 7).

**Figure 6.** Samples of French and English versions of training certificate developed.

**Figure 7.** Some training certificates of participation awarding sessions for trained youths in Nigeria and Benin Republic.