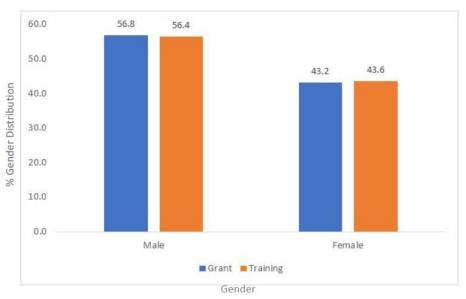

ng program have been documented. Besides, additional information includes willingness to take farming as a business, participation in training program because of no job, capital losses in agriculture-related business, capacity of training to improve livelihood, and agriculture is the answer to food insecurity (Figure 31). These findings revealed that more trained youths are willing to take farming as a business and participated in the training program as a result of no job. Some few numbers of trained have lost capital in one form of agribusiness in time past and was the reason for attending the training to improve their capacity, food security, income and livelihood.



**Figure 31.** Baseline questionnaire analysis of 12 parameters on 545 trained youths from Nigeria and Benin Republic.



**Figure 32.** Gender analysis of 545 trained youths and 470 trained youths with grants from Nigeria and Benin Republic.

#### **Training Evaluation**

At the end of the training program the trainees were required to provide feedback on the entire training program. Information now available for the 545 trained youths from Nigeria and Benin Republic in 2020 using the questionnaires such as training expectation, knowledge application, training content, competence of the training facilitators, theory and practical training, participation and interaction, questions and discussion, group discussion and participation, training duration, training facilities, and overall training rating (Figures 33). Between 91-99 % of the 545 trained youths, expressed their opinion on the degree to which the tr